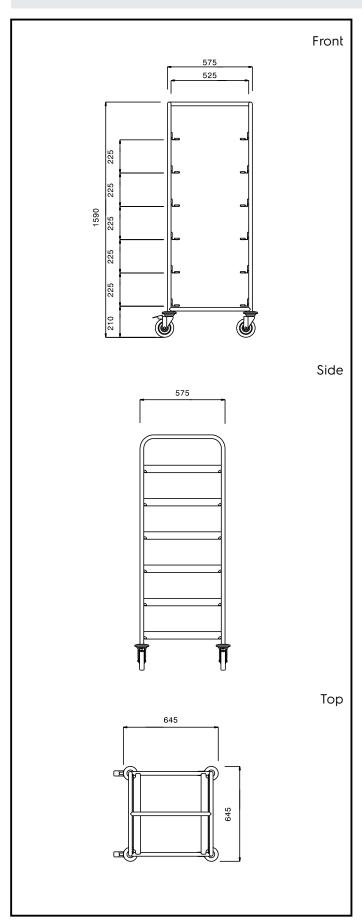

# **Key Information:**

External dimensions, Width:

361242 (DRT6)645 mmExternal dimensions, Depth:645 mmExternal dimensions, Height:1590 mmWheel material:Zinc platedWheel diameter:Ø 125Net weight:22 kg

Service Trolleys 6 Dishwasher Parallel Rack Trolley on wheels